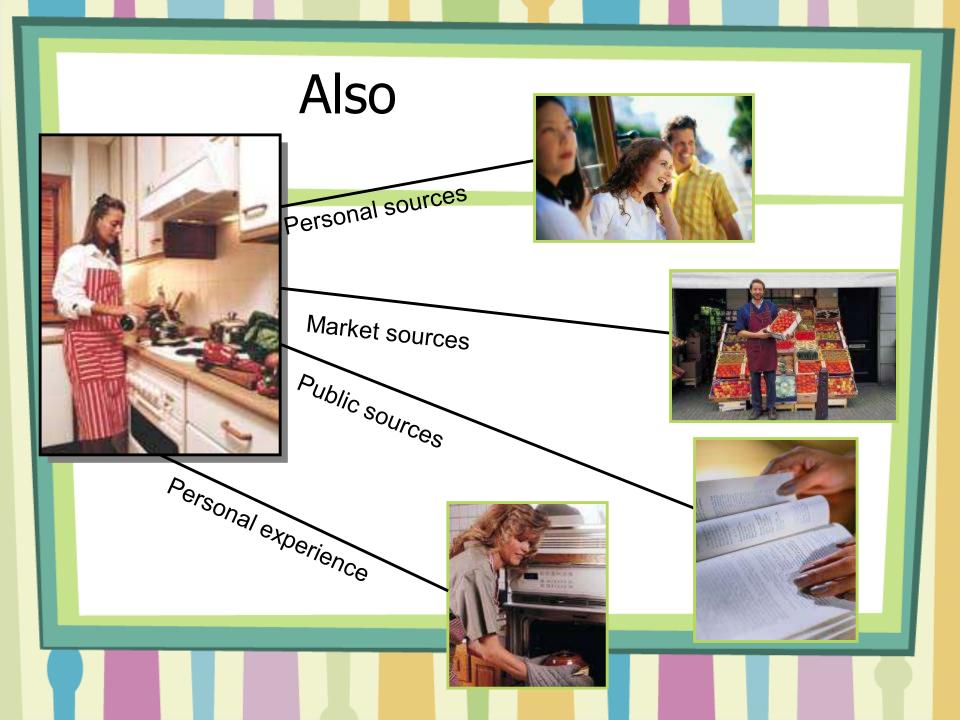

#### Marketers want to know

- How consumers sense external information
- How they select and use sources of information
- How information is interpreted and given meaning