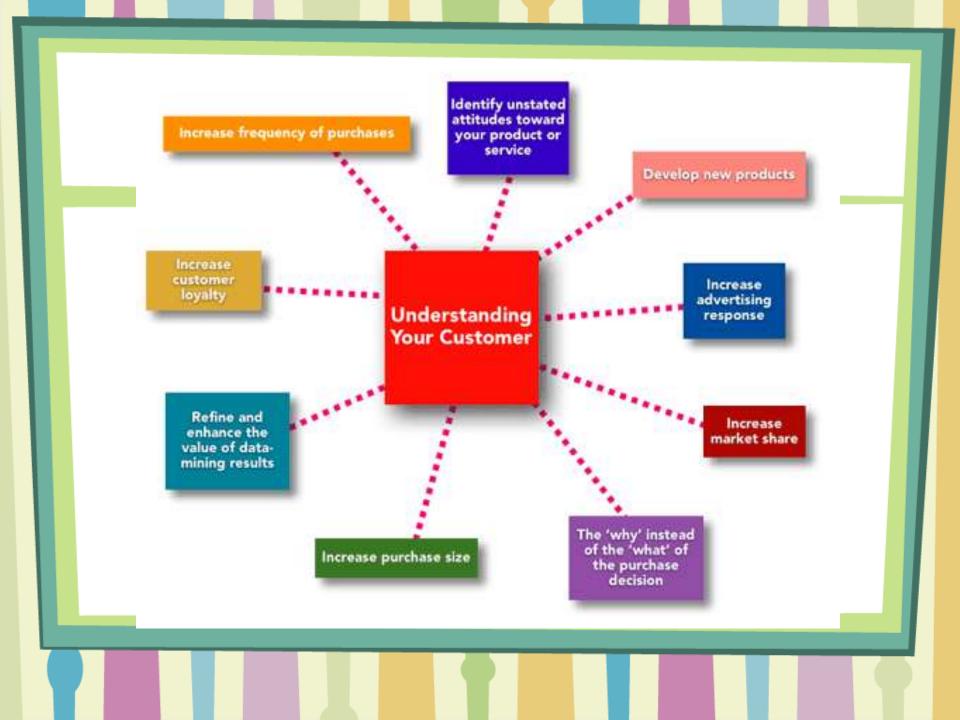

#### **Reasons for Studying Consumer Behavior**

- To stay in business by attracting and retaining customers
- To benefit from understanding consumer problems
- To establish competitive advantage
- ...because it is interesting!

# Consumer Research

The systematic and objective process of gathering, recording, and analyzing data for aid in understanding and predicting consumer thoughts, feelings, and behaviors.

In a global environment, research has become truly international.

#### Marketers want to know

- How consumers sense external information
- How they select and use sources of information
- How information is interpreted and given meaning